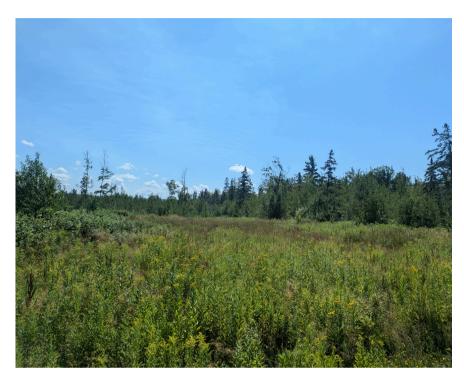

## Recreational Paradise

Own a piece of recreational paradise near Cornucopia, Wisconsin! This 40 +/- acre MFL property is easily accessible from Scenic State Hwy 13 or North Stone Road and abuts to tens of thousands of acres of public land. Property is mixed vegetation to provide maximum wildlife habitat - including ten year old hardwood regeneration, thousands of planted white spruce, meadow, and mature trees surrounding the property. Minimal mapped wetlands. MFL keeps your property taxes low, while easy access makes adding a hunting cabin easy to install in time for hunting. Additional non MFL land available. Priced to sell at \$79,900.